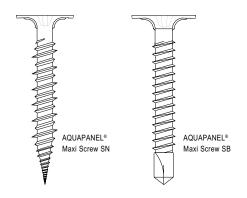

## Scope/area of application

AQUAPANEL® Maxi Screw SN has been specially developed for fixing AQUAPANEL® Cement Board on to timber and metal frameworks (metal thickness from 0.6 to 0.7 mm). These screws have a needle point and a countersunk.

AQUAPANEL® Maxi Screw SB has been specially developed for fixing AQUAPANEL® Cement Board on to metal frameworks (metal thickness from 0.8 to 2 mm). The screws have a drill point and a countersunk.

- AQUAPANEL® Maxi Screw SB 25 can be used for a single layer of boards.
- AQUAPANEL® Maxi Screw SB 39 is suitable for a single or double layer of boards.